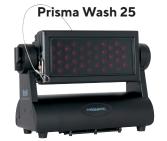

## Prisma<sup>™</sup> Black Glass Filters

Black glass filters are available for all Prisma<sup>™</sup> series UV LED lighting products. The black glass filter blocks all visible light, allowing only the ultraviolet spectrum to effectively illuminate the UV reactive material and nothing else. By completely blacking out all visible light, the black glass filters allow Prisma fixtures to hide discreetly in themed environments, clubs, glow events, or productions of all types.

## PSG800 (0.88 lbs)

Prisma Wash 100

PSG820 (0.88 lbs)

PSG845 (0.66 lbs)

PSG852 (0.66 lbs)

Prisma Mini Bar 20

Prisma Mini Par 20

Prisma Par 20