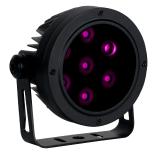

## PSG800 (0.88 lbs)

Prisma Wash 100

PSG820 (0.88 lbs)

PSG845 (0.66 lbs)

PSG852 (0.66 lbs)

Prisma Mini Bar 20

Prisma Mini Par 20

Prisma Par 20