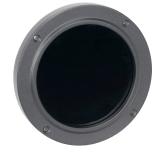

## Prisma<sup>™</sup> Black Glass Filters

Black glass filters are available for all Prisma<sup>™</sup> series UV LED lighting products. The black glass filter blocks all visible light, allowing only the ultraviolet spectrum to effectively illuminate the UV reactive material and nothing else. By completely blacking out all visible light, the black glass filters allow Prisma fixtures to hide discreetly in themed environments, clubs, glow events, or productions of all types.

## FEATURES

Four-point screw-in filter with molded safety-loop attachment

Temperature resistant up to 300 degrees

4-5H glass hardness rating

≥70% UV light transmittance at 365 wavelengths