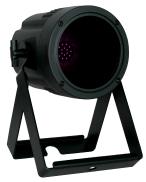

## PSG800 (0.88 lbs)

Prisma Wash 100

PSG820 (0.88 lbs)

PSG845 (0.66 lbs)

PSG852 (0.66 lbs)

Prisma Mini Bar 20

Prisma Mini Par 20

Prisma Par 20