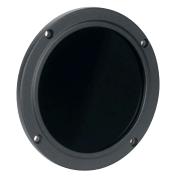

## Prisma<sup>™</sup> Black Glass Filters

Black glass filters are available for all Prisma<sup>™</sup> series UV LED lighting products. The black glass filter blocks all visible light, allowing only the ultraviolet spectrum to effectively illuminate the UV reactive material and nothing else. By completely blacking out all visible light, the black glass filters allow Prisma fixtures to hide discreetly in themed environments, clubs, glow events, or productions of all types.

## FEATURES

Four-point screw-in filter with molded safety-loop attachment

Temperature resistant up to 300 degrees

4-5H glass hardness rating

≥70% UV light transmittance at 365 wavelengths