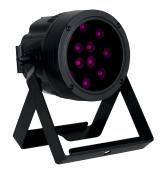

## PSG800 (0.88 lbs)

Prisma Wash 100

PSG820 (0.88 lbs)

PSG845 (0.66 lbs)

PSG852 (0.66 lbs)

Prisma Mini Bar 20

Prisma Mini Par 20

Prisma Par 20